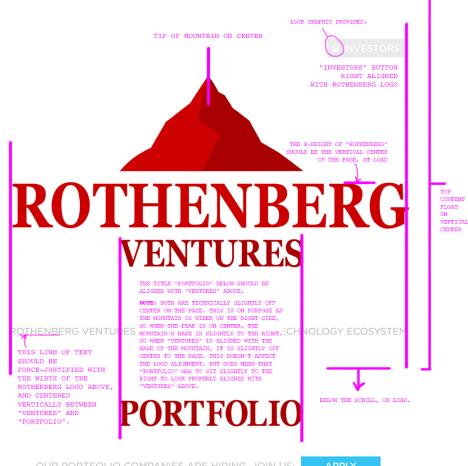

## RE-SKINNING ROTHENBERG

PRIOR HOMEPAGE, ABOVE THE SCROLL

REVISED HOMEPAGE. ABOVE THE SCROLL

OUR PORTFOLIO COMPANIES ARE HIRING, JOIN US:

**APPLY** 

ROTHENBERG VENTURES INVESTS IN THE FRONTIER TECHNOLOGY ECOSYSTEM

# **PORTFOLIO**

OUR PORTFOLIO COMPANIES ARE HIRING, JOIN US: