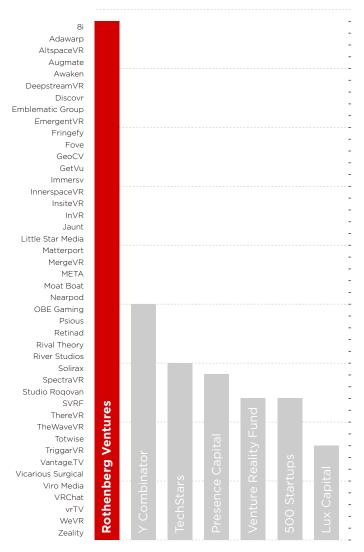

These are shown here.

Shown at left: By 2017 Rothenberg Ventures was the single largest early stage investor in the entire AR/VR space.